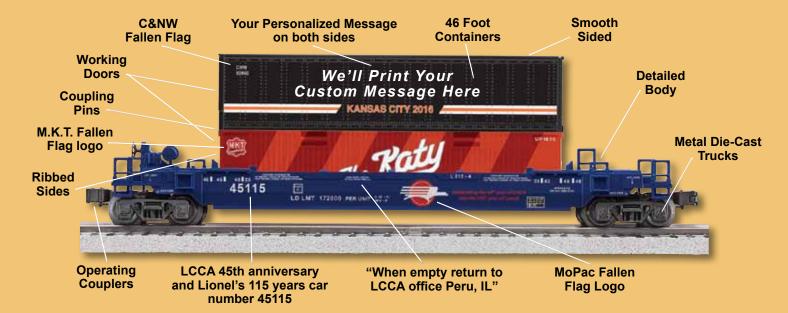

## Order Form for 2016 Convention Car set.

MoPac with Katy bottom container and a "Kansas City-2016" custom decorated container

## 2016 Kansas City Convention Car Set

The Kansas City LCCA Convention is stacking up to be the best ever. And the "unconventional" club products are stacking up as well!

The convention offering combines three Fallen Flag railroads that once traversed Kansas City – Missouri Pacific, M-K-T (Katy) and the Chicago & North Western. AND you can add your own personalization to the C&NW Kansas City 2016 container. Spell out the two-line 40 character message you want on your container, and we will print it on both sides! Use your name, family name, kid's name, business name, or the name of your own railroad. It's up to you!

Quantities are limited so don't wait. Purchase your car sets for the discounted price of \$97 plus shipping. Order your Convention Container

Car sets now (limit two per member.) You can mail in your car set order using the order form on the back cover or fax it to the LCCA business office at 815-223-0791.